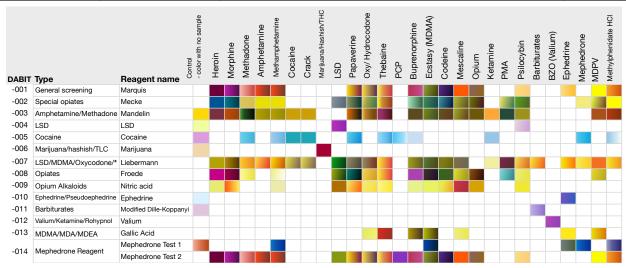

Ask us about Fen-Her™ - the new heroin and fentanyl test kit

| DRUG TESTED                | CHEMICAL*<br>(REAGENT) | TEST DESCRIPTION                                                                                                                                                                                 | DABIT™<br>MODEL |
|----------------------------|------------------------|--------------------------------------------------------------------------------------------------------------------------------------------------------------------------------------------------|-----------------|
| General<br>Screening       | Marquis                | Presumptive identification of opiates (morphine, codeine or heroin), black tar, amphetamine-type compounds including meth. & MDMA (ecstasy), amphetamines and other drugs. Includes neutralizer. | DABIT-001-BX    |
| Special Opiates            | Mecke                  | Presumptive identification of heroin and other opiates. Includes neutralizer.                                                                                                                    | DABIT-002-BX    |
| Amphetamines/<br>Methadone | Mandelin               | Presumptive identification of amphetamines/ methadone. Includes neutralizer.                                                                                                                     | DABIT-003-BX    |
| LSD                        | p-DMAB*                | Presumptive identification of LSD * (para-Dimethylaminobenzaldehyde)                                                                                                                             | DABIT-004-BX    |
| Cocaine                    | Cobalt Thiocynate      | Presumptive identification of cocaine                                                                                                                                                            | DABIT-005-BX    |
| Marijuana                  | Duquenois-Levine       | Presumptive identification of marijuana, hashish, THC                                                                                                                                            | DABIT-006-BX    |
| Screening                  | Liebermann's           | Presumptive identification of LSD, MDMA, oxycodone, methamphetamine, and PMA (also known as "club drugs"). Includes neutralizer.                                                                 | DABIT-007-BX    |
| Opiates                    | Froehde                | Presumptive identification of opiates, oxycodone, and heroin. Includes neutralizer.                                                                                                              | DABIT-008-BX    |
| Opium Alkaloids            | Nitric Acid            | Confirmatory test for differentiation between heroin and morphine. Includes neutralizer.                                                                                                         | DABIT-009-BX    |
| Ephedrine                  | Ephedrine              | Presumptive identification for the presence of ephedrine and pseudoephedrine.                                                                                                                    | DABIT-010-BX    |
| Barbiturates               | Dille-Koppanyi         | Presumptive identification of barbiturates                                                                                                                                                       | DABIT-011-BX    |
| Valium                     | Zimmermann's           | Presumptive identification of diazepam (Valium), ketamine and flunitrazepam (Rohypnol)                                                                                                           | DABIT-012-BX    |
| MDMA/MDA/MDEA              | Gallic Acid            | Presumptive identification of MDMA/MDA/MDEA                                                                                                                                                      | DABIT-013-BX    |
| Mephedrone                 | Mephedrone Test 1      | Presumptive identification of mephedrone, methamphetamine, MDMA, ephedrine                                                                                                                       | DABIT-014-BX    |
|                            | Mephedrone Test 2      | Presumptive confirming test for mephedrone                                                                                                                                                       |                 |