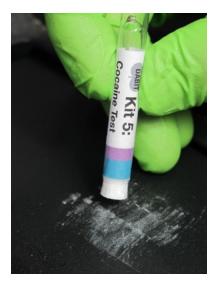

Dab or rub the suspect material or residue. Drop back into its tube and squeeze the tube. A color match indicates a positive. It couldn't be simpler. The officer-friendly DABIT™ can even be used on residue that would otherwise be almost impossible to collect if using another type of presumptive test kit - the user doesn't have to worry about gusts of wind either - DABIT™ holds the sample firmly in place until it can be tested.