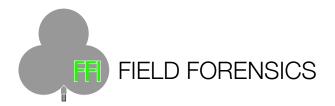

Dab or rub the suspect material or residue. Drop back into its tube and squeeze the tube. A color match indicates a positive. It couldn't be simpler. The officer-friendly DABIT™ can even be used on residue that would otherwise be almost impossible to collect if using another type of presumptive test kit - the user doesn't have to worry about gusts of wind either - DABIT™ holds the sample firmly in place until it can be tested.